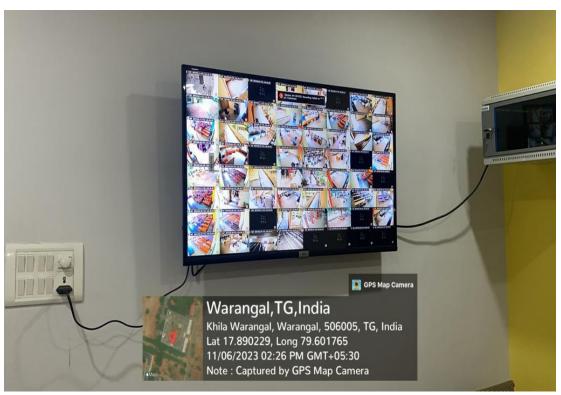

## a. Safety security information

For its well-maintained security system, the campus has proven to be extremely safe.

At Vaagdevi Pharmacy College in Bollikunta, Warangal, discipline is a way of life, and students and staff are closely monitored to ensure their safety and security. The girls hostels, corridors, parking lot, entrance gates, canteen, and buses are all equipped with CCTV cameras. These are linked to the principal's phone as well as the phones of other teachers in charge of monitoring 24 hours a day, seven days a week.

The campus is always being watched by CCTV cameras, and it is periodically checked to ensure its security. The counselling of students for personal issues, career advice, and other professional issues is frequently done by the faculty. When sick, both genders are given access to common rooms. There is a daycare facility on site to take care of the staff members' children's requirements if they so want, allowing them to do their official duties effectively.