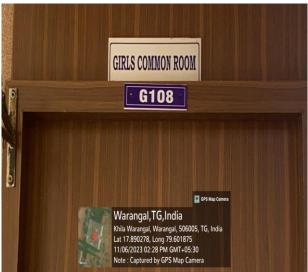

There is a special sick room for female students with all of the necessary amenities. Both boys and girls have their own separate and spacious common rooms.

#### c. Common Rooms

Both boys and girls have access to extra Common rooms. The necessary amenities, such as a first aid kit, restroom, tuples, beds, a glass, a chair, a table, and a trash can, are supplied in each room. When they are sick, students use the common room to relax.