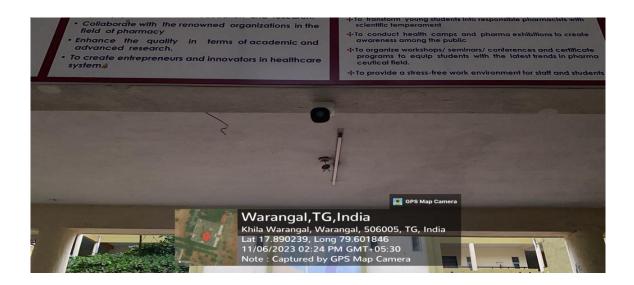

## a. Safety security information

For its well-maintained security system, the campus has proven to be extremely safe.

At Vaagdevi Pharmacy College in Bollikunta, Warangal, discipline is a way of life, and students and staff are closely monitored to ensure their safety and security. The girls hostels, corridors, parking lot, entrance gates, canteen, and buses are all equipped with CCTV cameras. These are linked to the principal's phone as well as the phones of other teachers in charge of monitoring 24 hours a day, seven days a week.

## VAAGDEVI PHARMACY COLLEGE

Approved by AICTE, PCI-New Delhi & Affiliated to JNTUH P.O.BOLLIKUNTA, WARANGAL-506 005 (TELANGANA STATE)

**CCTV** cameras