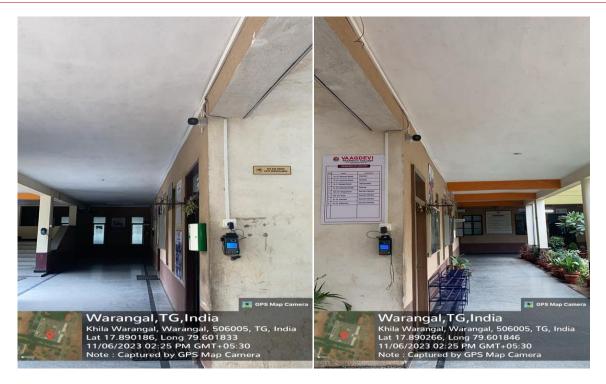

## a. Safety security information

For its well-maintained security system, the campus has proven to be extremely safe.

At Vaagdevi Pharmacy College in Bollikunta, Warangal, discipline is a way of life, and students and staff are closely monitored to ensure their safety and security. The girls hostels, corridors, parking lot, entrance gates, canteen, and buses are all equipped with CCTV cameras. These are linked to the principal's phone as well as the phones of other teachers in charge of monitoring 24 hours a day, seven days a week.

The campus is always being watched by CCTV cameras, and it is periodically checked to ensure its security. The counselling of students for personal issues, career advice, and other professional issues is frequently done by the faculty. When sick, both genders are given access to common rooms. There is a daycare facility on site to take care of the staff members' children's requirements if they so want, allowing them to do their official duties effectively.