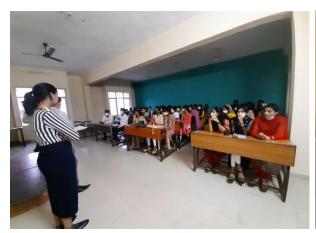

#### b. Counselling

Women's grievance redressal cell facilitates gender sensitization concerns connected to sexual harassment counselling with senior female faculty members. Our institution arranges

# VAAGDEVI PHARMACY COLLEGE

Approved by AICTE, PCI-New Delhi & Affiliated to JNTUH P.O.BOLLIKUNTA, WARANGAL-506 005 (TELANGANA STATE)

Gender Sensitization Counselling