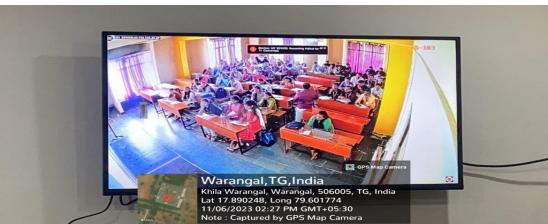

## a. Safety security information

For its well-maintained security system, the campus has proven to be extremely safe.

At Vaagdevi Pharmacy College in Bollikunta, Warangal, discipline is a way of life, and students and staff are closely monitored to ensure their safety and security. The girls hostels, corridors, parking lot, entrance gates, canteen, and buses are all equipped with CCTV cameras. These are linked to the principal's phone as well as the phones of other teachers in charge of monitoring 24 hours a day, seven days a week.

The campus is always being watched by CCTV cameras, and it is periodically checked to ensure its security. The counselling of students for personal issues, career advice, and other professional issues is frequently done by the faculty. When sick, both genders are given access to common rooms. There is a daycare facility on site to take care of the staff members' children's requirements if they so want, allowing them to do their official duties effectively.