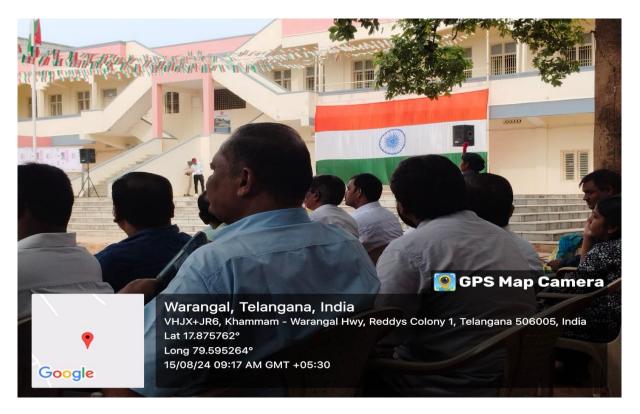

### **Telangana Formation Day**

All the faculty members and Students of the Vaagdevi Pharmacy College, Bollikunta, Warangal, is hereby informed that, our institution is organizing the **Telangana Formation Day Celebration** on 02/06/2022 from 10 AM to 12 PM. All the students and Faculties are instructed to attend without fail as per the schedule enclosed.

Independence Day

Geeg

Principel Vaagdevi Pharmacy Cc Bollikunta, Warongah506005 (1...,

Approved by PCI-New Delhi & Affiliated to JNTU, Hyderabad KHAMMAM ROAD, BOLLIKUNTA, KHILA WARANGAL (MANDAL), WARANGAL - 506005, TELANGANA STATE