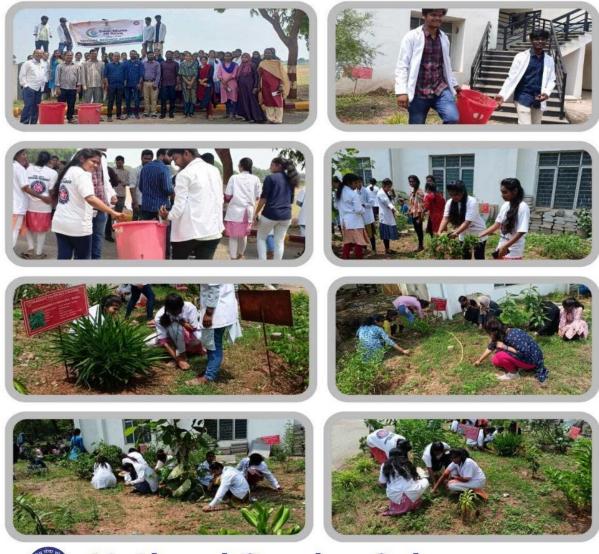

Vaagdevi Pharmacy College has chosen two villages in the Warangal region and is conducting efforts to help them improve socioeconomically. The Institute has held lectures to raise environmental and ethical awareness in these communities. In order to maintain a healthy environment, the Institute has also planted numerous plants in these localities.

World Pharmacist Day

KHAMMAM ROAD, BOLLIKUNTA, KHILA WARANGAL (MANDAL), WARANGAL - 506005, TELANGANA STATE

Telangana Haritha Haram

Grey

Principel Vaagdevi Pharmacy Cc." Bollikunta, Warsngar 506005 (1...,

Approved by PCI-New Delhi & Affiliated to JNTU, Hyderabad KHAMMAM ROAD, BOLLIKUNTA, KHILA WARANGAL (MANDAL), WARANGAL - 506005, TELANGANA STATE