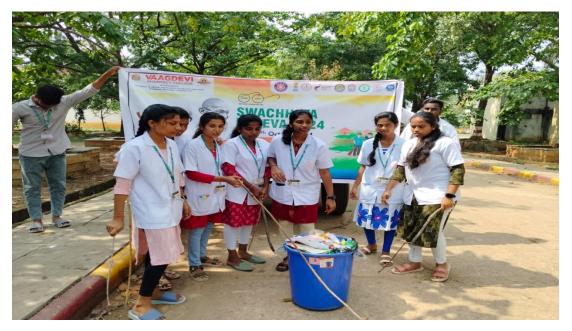

Swatch Bharath

KHAMMAM ROAD, BOLLIKUNTA, KHILA WARANGAL (MANDAL), WARANGAL - 506005, TELANGANA STATE

#### Swatch Bharath

World Environment Day

KHAMMAM ROAD, BOLLIKUNTA, KHILA WARANGAL (MANDAL), WARANGAL - 506005, TELANGANA STATE

Bathukamma Celebrations

Grey

Principal Vaagdevi Pharmacy Cc." Bollikunta, Warangah506005 (1...,