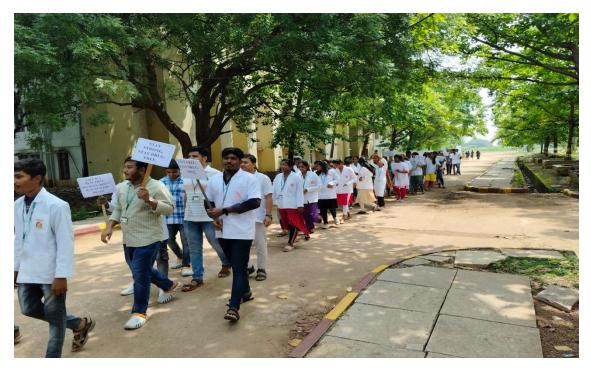

The institution also hosts various cultural events to highlight India's diverse culture. Students of different regional and cultural backgrounds perform regional or cultural folk songs and dances in such programmes. These cultural activities are held at various levels, such as departments and colleges, and on various holidays, such as Independence Day and Republic Day. Aside from the yearly cultural event, students arrange cultural and sporting activities to accommodate linguistic variety. In addition, all student-related contests, such as Essay Writing, Debate, and Declamations, are held.