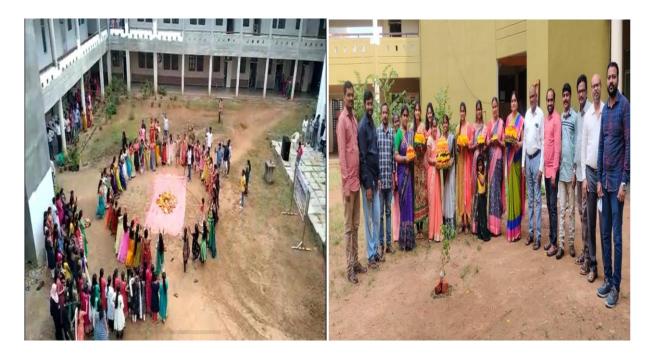

Vaagdevi Pharmacy College has chosen two villages in the Warangal region and is conducting efforts to help them improve socioeconomically. The Institute has held lectures to raise environmental and ethical awareness in these communities. In order to maintain a healthy environment, the Institute has also planted numerous plants in these localities.

World Pharmacist Day

KHAMMAM ROAD, BOLLIKUNTA, KHILA WARANGAL (MANDAL), WARANGAL - 506005, TELANGANA STATE

Telangana Haritha Haram

Grey

Principel Vaagdevi Pharmacy Cc." Bollikunta, Warsngar 506005 (1...,

Approved by PCI-New Delhi & Affiliated to JNTU, Hyderabad KHAMMAM ROAD, BOLLIKUNTA, KHILA WARANGAL (MANDAL), WARANGAL - 506005, TELANGANA STATE