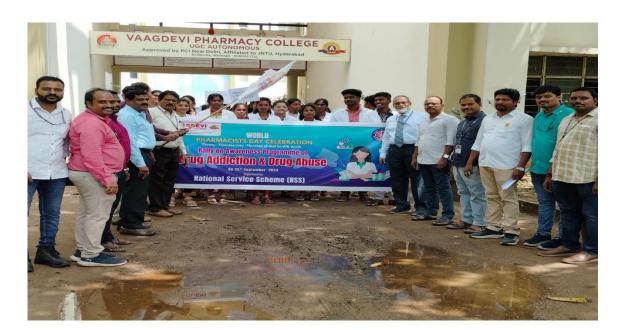

World Pharmacist Day

KHAMMAM ROAD, BOLLIKUNTA, KHILA WARANGAL (MANDAL), WARANGAL - 506005, TELANGANA STATE

Telangana Haritha Haram

Grey

Principel Vaagdevi Pharmacy Cc." Bollikunta, Warsngar 506005 (1...,

Approved by PCI-New Delhi & Affiliated to JNTU, Hyderabad KHAMMAM ROAD, BOLLIKUNTA, KHILA WARANGAL (MANDAL), WARANGAL - 506005, TELANGANA STATE