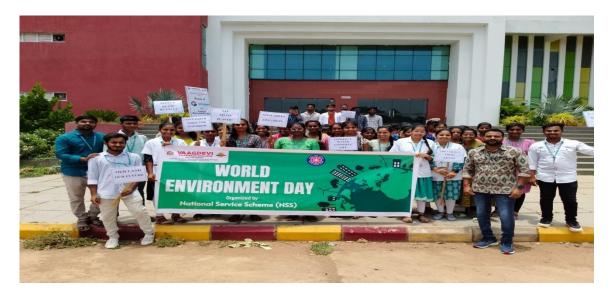

#### Swatch Bharath

World Environment Day

KHAMMAM ROAD, BOLLIKUNTA, KHILA WARANGAL (MANDAL), WARANGAL - 506005, TELANGANA STATE

Bathukamma Celebrations

Grey

Principal Vaagdevi Pharmacy Cc." Bollikunta, Warangah506005 (1...,