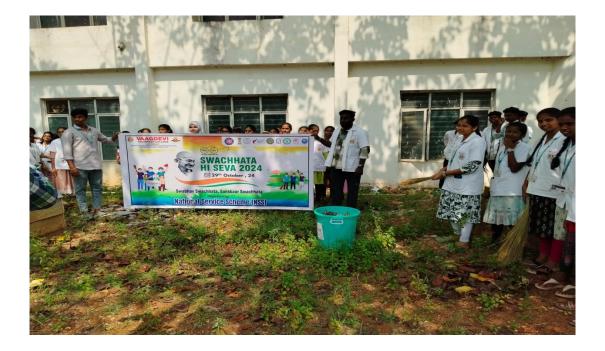

Swatch Bharath

KHAMMAM ROAD, BOLLIKUNTA, KHILA WARANGAL (MANDAL), WARANGAL - 506005, TELANGANA STATE

#### Swatch Bharath

World Environment Day

KHAMMAM ROAD, BOLLIKUNTA, KHILA WARANGAL (MANDAL), WARANGAL - 506005, TELANGANA STATE

Bathukamma Celebrations

Grey

Principal Vaagdevi Pharmacy Cc." Bollikunta, Warangah506005 (1...,