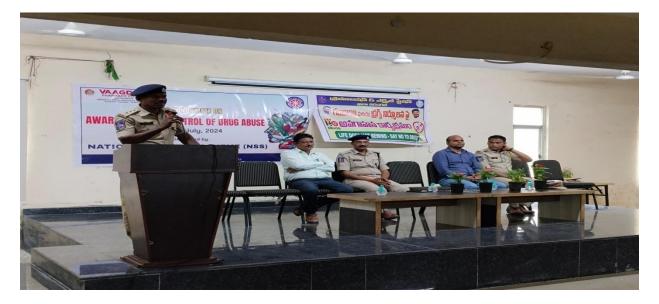

# National Service Scheme

Approved by PCI-New Delhi & Affiliated to JNTU, Hyderabad KHAMMAM ROAD, BOLLIKUNTA, KHILA WARANGAL (MANDAL), WARANGAL - 506005, TELANGANA STATE

KHAMMAM ROAD, BOLLIKUNTA, KHILA WARANGAL (MANDAL), WARANGAL - 506005, TELANGANA STATE