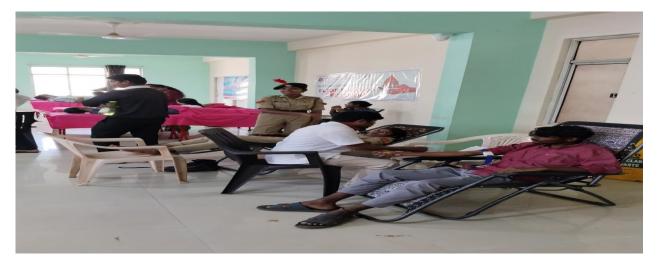

# మెగా వైద్య శిబిరం 🤍

మన తెలంగాణ/భీమదేవరపర్లి : 4వ జాతీయ ఫా ర్నసీ విజిలెన్స్ వాలోక్సనాల్లో భాగంగా శనివారం భీ మదేవరషర్ల మందలం కొన్నూర్ (గామంలో మెదికవ ర్ హాస్పిటల్ వారి సహాకరంతో బొల్లికుంట వాగ్రేని ఫార్యసీ కళాశాల ఆధ్వర్యంలో ఉచితి మెగా వైద్య శి బిరానికి విశేష స్పందన లభించింది. ఈ సందర్భం

గా కళాశాల (పిన్సిపాల్ దాక్టర్ కమల్ యాదవ్ మాట్లాడుతూ.. నీటి అధునిక సమాజంలో చాలా మంది కుటుంబం, ఉద్యోగ, వ్యాపార, సామాజిక కార్యకలాపాల్లో నిత్యం కీరిక లే కుండా సమయం గదువుతూ ఆరోగ్యాన్ని నిర్హక్షుం చేస్తున్నారని, ప్రతీ ఒకర్ధరూ ఆరోగ్యంపై (శర్ధ నహించాలని, నిరుపేదలు, రోగ నిర్ధారణ వరీక్ష ల భర్చులు భరించలేని వారికి వైద్య సే చలు అందించదం చాలా సంకోషం కలిగించిందన్నారు. సంపూర్ణ ఆరోగ్యపంతమైన సమా కాన్ని నిర్మించడానికి తమ వంతు కృషి వాగ్జీవి విద్యా సంస్థలు చేస్తున్నారున్నారు. ఈ వైద్య కిటిరానికి దాదాపు 1100 మంది రోగులు హాజరై ఎత్తు, బరువు, జ్లద్ (పెచర్, షుగర్, ఈసీ జీలతోపాటు వైద్య సహాల మేరకు 2డి ఇకో పరీక్ష లు చేయించుకొని వ్యాధి నిర్ధారణ చేయిం మకున్నారన్నారు. అనంతరం వారికి అవసరమైన మందులు ఉచితంగా పంపిణీ చే శామ న్నారు. కాగా ఈ కిటిరాన్ని వార్లేవి అవసరమైన మందులు ఉచితంగా పంపిణీ చే శామ న్నారు. కాగా ఈ కిటిరాన్ని వార్లేవి అవసరమైన మందులు ఉచితంగా పంపిణీ చే శామ న్నారు. కాగా ఈ కిటిరాన్ని వార్లేవి చిద్యా సంస్థల దైరెక్టర్ చందుపట్ల వాటిదేవి విర్పాట్లను పరిశీలించి, వైద్యులన్ను ఉతర పారా మెడికల్ సిబ్బంది, లోగులను వైద్య సేమల గరించి అ డిగి తెలుసుకున్నారు. మెడికవర్ హాస్బెటల్ సిబ్బంది జనరల్ ఫిజీషియన్ దాక్టర్ అంరుకేం మార్, కార్తియాలజిస్తి దాక్టర్ (జనట్లోకుమార్, ఆర్తో దాక్టర్ కార్లీక్ రెడ్లి, నూజీ నర్చంప్ గద్రె రాజమజి, గద్రె సమ్మయ్యం, గాడ సంఘం అధ్యక్రుడు తాళ్లపెల్లి మల్లయ్య, కిసాన్ మార్పి జిర్లు రాదు లక్రసిధి రజికి, ఆకా వర్గర్లు, మాజీ సర్పిందులు, ఇతర గ్రామల్లు నిందిన్, కృషి విజ్ఞన కే ంద్రండు (పరివిధి రజికి, ఆకా వర్గర్లు, మాజీ సర్పించులు, ఇతర గ్రామల్యు కి సంపశ్, కృషి విజ్ఞన కే ంద్రండ (పరినిధి రజికి, తారా వుడి కిపోరెడ్డి, మీజిర్ పోరి రుషులు దాళ్లపల్ల దాజిరి దాపికి రిజ్రాములునారు.

# පිතුරිව් ස්යම බීත් සීසරං

భీమదేవరపల్లి, సెప్టెంబరు 21: మండలంలోని కొప్పార్ గా మంలో వాగ్దేవి ఫార్మసీ కళాశాల ఆధ్వర్యంలో ఉచిత వైద్య శిబి రాన్ని శనివారం నిర్వహించారు. ఈ సందర్భంగా 1120మందికి వై ద్య పరీక్షలు నిర్వహించి, ఉచితంగా మందులను పంపిణీ చేశారు. గుండెకు సంబంధించిన పరీక్షలు నిర్వహించారు. అనంతరం వా గ్దేవి ఫార్మసీ కళాశాల (పిన్సిపాల్ డాక్టర్ జి కమల్ మాట్లాడుతూ నేటి ఆధునిక సమాజంలో చాలా మంది ఉద్యోగ, వ్యాపార, సామాజిక కార్యకలాపాలపై నిత్యం బిజిగా గడుపుతున్నారన్నారు. ఆరోగ్యంపై నిర్లక్యం. చేయవద్దని సూచించారు. కార్యకమంలో జనరల్ ఫిజిషన్ డాక్టర్ అరుణ్కుమార్, మాజీ సర్పంచ్ గద్ద రాజమణి-సమ్మయ్య, తాళ్లపల్లి మల్లయ్య పాల్తొన్నారు.