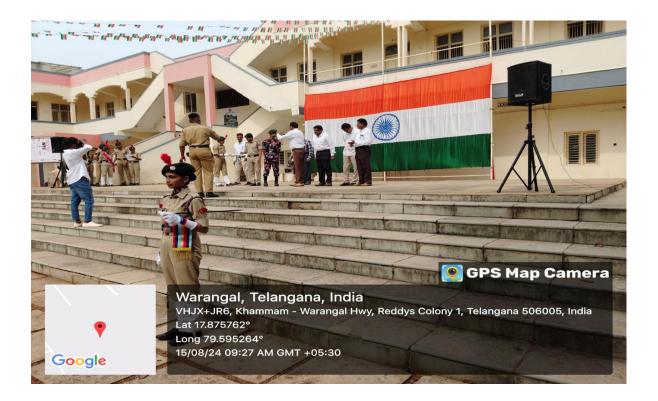

The institution also hosts various cultural events to highlight India's diverse culture. Students of different regional and cultural backgrounds perform regional or cultural folk songs and dances in such programmes. These cultural activities are held at various levels, such as departments and colleges, and on various holidays, such as Independence Day and Republic Day. Aside from the yearly cultural event, students arrange cultural and sporting activities to accommodate linguistic variety. In addition, all student-related contests, such as Essay Writing, Debate, and Declamations, are held.

The Institute's numerous segments offer seminars, workshops, and awareness campaigns to promote social harmony and tolerance. Among the activities that are done and executed are the Essay Writing Competition, Patriotic Song Singing Competition, Lectures by Eminent Personalities, and Mass recitation of the National Anthem by all students.

Vaagdevi Pharmacy College hosts a blood donation camp twice a year in collaboration with the Lions Club of Warangal and the Red Cross Society of Warangal, where students, staff, and teachers donate blood for the noble purpose of helping society while proudly displaying the badge of a blood donor. The institution plans and organizes appropriate activities to increase consciousness about national identities and symbols; Fundamental Duties and Rights of Indian citizens and other constitutional obligations.