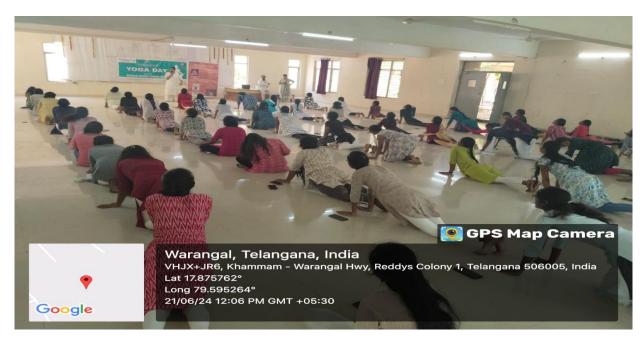

### **CIRCULAR**

All the Staff (Teaching & Non-Teaching) and students are hereby informed that **"YOGA DAY"** will be celebrated on 21<sup>st</sup> June-2018 at 10:00 am in seminar hall of VPC. NSS teams will co ordinate this event.

### **AGENDA**

- 1) Address by the principal an importance of YOGA.
- 2) YOGA demonstration by Prof. M. Radhakishan.
- 3) Vote of thanks by NSS coordinator Mr. Shiva kumar

Venue: Seminar Hall

Time: 08 AM to 09 AM

International Yoga day

Accredited by NAAC WITH 'A' Grade, Certified by ISO 21001 : 2018 Approved by PCI-New Delhi & Affiliated to JNTU, Hyderabad

KHAMMAM ROAD, BOLLIKUNTA, KHILA WARANGAL (MANDAL), WARANGAL - 506005, TELANGANA STATE