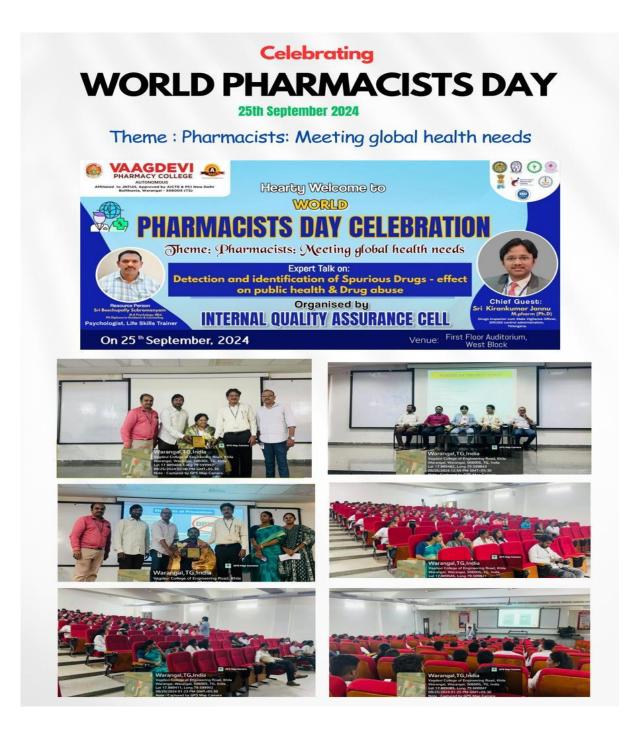

S

Accredited by NAAC WITH 'A' Grade, Certified by ISO 21001 : 2018 Approved by PCI-New Delhi & Affiliated to JNTU, Hyderabad

KHAMMAM ROAD, BOLLIKUNTA, KHILA WARANGAL (MANDAL), WARANGAL - 506005, TELANGANA STATE



Independence Day



Geeg

Principel Vaagdevi Pharmacy Cc Bollikunta, Warongah506005 (1...,





Approved by PCI-New Delhi & Affiliated to JNTU, Hyderabad KHAMMAM ROAD, BOLLIKUNTA, KHILA WARANGAL (MANDAL), WARANGAL - 506005, TELANGANA STATE

VAAGDEVI PHARVEACY COLLEGE





geeg

Vaagdevi Pharmacy Cc." Bollikunta, Warangah506005 (1.-,





Accredited by NAAC WITH 'A' Grade, Certified by ISO 21001 : 2018 Approved by PCI-New Delhi & Affiliated to JNTU, Hyderabad KHAMMAM ROAD, BOLLIKUNTA, KHILA WARANGAL (MANDAL), WARANGAL - 506005, TELANGANA STATE







**Blood Donation Camp** 









Accredited by NAAC WITH 'A' Grade, Certified by ISO 21001 : 2018 Approved by PCI-New Delhi & Affiliated to JNTU, Hyderabad

KHAMMAM ROAD, BOLLIKUNTA, KHILA WARANGAL (MANDAL), WARANGAL - 506005, TELANGANA STATE





World Pharmacist Day





KHAMMAM ROAD, BOLLIKUNTA, KHILA WARANGAL (MANDAL), WARANGAL - 506005, TELANGANA STATE



Telangana Haritha Haram



Grey

Principel Vaagdevi Pharmacy Cc." Bollikunta, Warsngar 506005 (1...,





Approved by PCI-New Delhi & Affiliated to JNTU, Hyderabad KHAMMAM ROAD, BOLLIKUNTA, KHILA WARANGAL (MANDAL), WARANGAL - 506005, TELANGANA STATE



Swatch Bharath







KHAMMAM ROAD, BOLLIKUNTA, KHILA WARANGAL (MANDAL), WARANGAL - 506005, TELANGANA STATE



# National Service Scheme





Approved by PCI-New Delhi & Affiliated to JNTU, Hyderabad KHAMMAM ROA