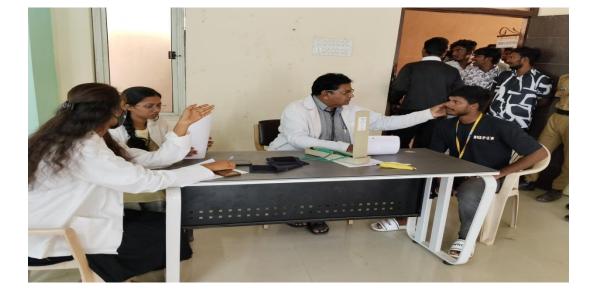

# మెగా వైద్య శిబిరం 🤍

మన తెలంగాణ/భీమదేవరపర్లి : 4వ జాతీయ ఫా ర్నసీ విజిలెన్స్ వాలోక్సనాల్లో భాగంగా శనివారం భీ మదేవరషర్ల మందలం కొన్నూర్ (గామంలో మెదికవ ర్ హాస్పిటల్ వారి సహాకరంతో బొల్లికుంట వాగ్రేని ఫార్యసీ కళాశాల ఆధ్వర్యంలో ఉచితి మెగా వైద్య శి బిరానికి విశేష స్పందన లభించింది. ఈ సందర్భం

గా కళాశాల (పిన్సిపాల్ దాక్టర్ కమల్ యాదవ్ మాట్లాడుతూ.. నీటి అధునిక సమాజంలో చాలా మంది కుటుంబం, ఉద్యోగ, వ్యాపార, సామాజిక కార్యకలాపాల్లో నిత్యం కీరిక లే కుండా సమయం గదువుతూ ఆరోగ్యాన్ని నిర్హక్షుం చేస్తున్నారని, ప్రతీ ఒకర్ధరూ ఆరోగ్యంపై (శర్ధ నహించాలని, నిరుపేదలు, రోగ నిర్ధారణ వరీక్ష ల భర్చులు భరించలేని వారికి వైద్య సే చలు అందించదం చాలా సంకోషం కలిగించిందన్నారు. సంపూర్ణ ఆరోగ్యపంతమైన సమా కాన్ని నిర్మించడానికి తమ వంతు కృషి వాగ్జీవి విద్యా సంస్థలు చేస్తున్నారున్నారు. ఈ వైద్య కిటిరానికి దాదాపు 1100 మంది రోగులు హాజరై ఎత్తు, బరువు, జ్లద్ (పెచర్, షుగర్, ఈసీ జీలతోపాటు వైద్య సహాల మేరకు 2డి ఇకో పరీక్ష లు చేయించుకొని వ్యాధి నిర్ధారణ చేయిం మకున్నారన్నారు. అనంతరం వారికి అవసరమైన మందులు ఉచితంగా పంపిణీ చే శామ న్నారు. కాగా ఈ కిటిరాన్ని వార్లేవి అవసరమైన మందులు ఉచితంగా పంపిణీ చే శామ న్నారు. కాగా ఈ కిటిరాన్ని వార్లేవి అవసరమైన మందులు ఉచితంగా పంపిణీ చే శామ న్నారు. కాగా ఈ కిటిరాన్ని వార్లేవి చిద్యా సంస్థల దైరెక్టర్ చందుపట్ల వాటిదేవి విర్పాట్లను పరిశీలించి, వైద్యులన్ను ఉతర పారా మెడికల్ సిబ్బంది, లోగులను వైద్య సేమల గరించి అ డిగి తెలుసుకున్నారు. మెడికవర్ హాస్బెటల్ సిబ్బంది జనరల్ ఫిజీషియన్ దాక్టర్ అంరుకేం మార్, కార్తియాలజిస్తి దాక్టర్ (జనట్లోకుమార్, ఆర్తో దాక్టర్ కార్లీక్ రెడ్లి, నూజీ నర్చంప్ గద్రె రాజమజి, గద్రె సమ్మయ్యం, గాడ సంఘం అధ్యక్రుడు తాళ్లపెల్లి మల్లయ్య, కిసాన్ మార్పి జిర్లు రాదు లక్రసిధి రజికి, ఆకా వర్గర్లు, మాజీ సర్పిందులు, ఇతర గ్రామల్లు నిందిన్, కృషి విజ్ఞన కే ంద్రండు (పరివిధి రజికి, ఆకా వర్గర్లు, మాజీ సర్పించులు, ఇతర గ్రామల్యు కి సంపశ్, కృషి విజ్ఞన కే ంద్రండ (పరినిధి రజికి, తారా వుడి కిపోరెడ్డి, మీజిర్ పోరి రుషులు దాళ్లపల్ల దాజిరి దాపికి రిజ్రాములునారు.