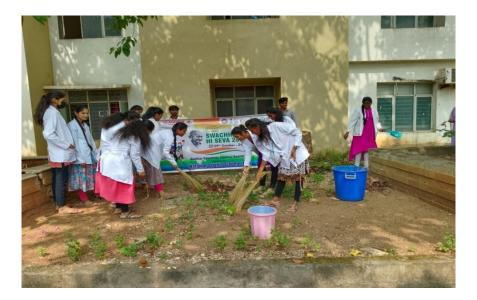

Swatch Bharath

KHAMMAM ROAD, BOLLIKUNTA, KHILA WARANGAL (MANDAL), WARANGAL - 506005, TELANGANA STATE

#### Swatch Bharath

World Environment Day

KHAMMAM ROAD, BOLLIKUNTA, KHILA WARANGAL (MANDAL), WARANGAL - 506005, TELANGANA STATE

Bathukamma Celebrations

Grey

Principal Vaagdevi Pharmacy Cc." Bollikunta, Warangah506005 (1...,