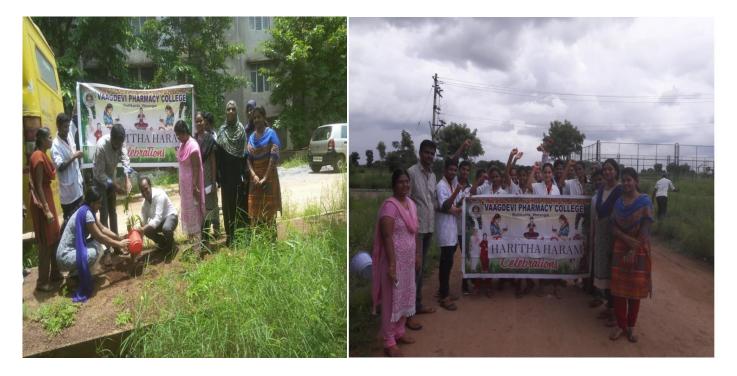

Vaagdevi Pharmacy College has chosen two villages in the Warangal region and is conducting efforts to help them improve socioeconomically. The Institute has held lectures to raise environmental and ethical awareness in these communities. In order to maintain a healthy environment, the Institute has also planted numerous plants in these localities.

World Pharmacist Day

KHAMMAM ROAD, BOLLIKUNTA, KHILA WARANGAL (MANDAL), WARANGAL - 506005, TELANGANA STATE

Telangana Haritha Haram

Grey

Principel Vaagdevi Pharmacy Cc." Bollikunta, Warsngar 506005 (1...,

Approved by PCI-New Delhi & Affiliated to JNTU, Hyderabad KHAMMAM ROAD, BOLLIKUNTA, KHILA WARANGAL (MANDAL), WARANGAL - 506005, TELANGANA STATE