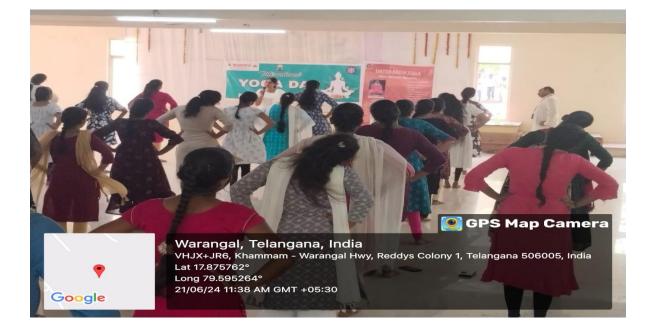

### **CIRCULAR**

All the Staff (Teaching & Non-Teaching) and students are hereby informed that **"YOGA DAY"** will be celebrated on 21<sup>st</sup> June-2018 at 10:00 am in seminar hall of VPC. NSS teams will co ordinate this event.

### **AGENDA**

- 1) Address by the principal an importance of YOGA.
- 2) YOGA demonstration by Prof. M. Radhakishan.
- 3) Vote of thanks by NSS coordinator Mr. Shiva kumar

Venue: Seminar Hall

Time: 08 AM to 09 AM

International Yoga day

Accredited by NAAC WITH 'A' Grade, Certified by ISO 21001 : 2018 Approved by PCI-New Delhi & Affiliated to JNTU, Hyderabad

KHAMMAM ROAD, BOLLIKUNTA, KHILA WARANGAL (MANDAL), WARANGAL - 506005, TELANGANA STATE