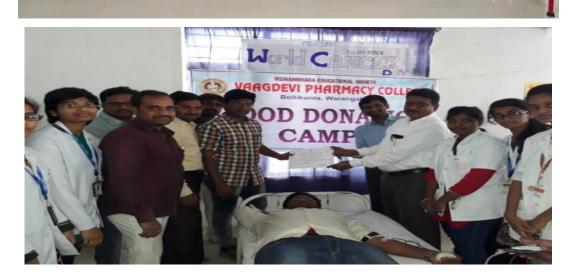

Vaagdevi Pharmacy College hosts a blood donation camp twice a year in collaboration with the Lions Club of Warangal and the Red Cross Society of Warangal, where students, staff, and teachers donate blood for the noble purpose of helping society while proudly displaying the badge of a blood donor. The institution plans and organizes appropriate activities to increase consciousness about national identities and symbols; Fundamental Duties and Rights of Indian citizens and other constitutional obligations.

**Blood Donation Camp** 

Accredited by NAAC WITH 'A' Grade, Certified by ISO 21001 : 2018 Approved by PCI-New Delhi & Affiliated to JNTU, Hyderabad

KHAMMAM ROAD, BOLLIKUNTA, KHILA WARANGAL (MANDAL), WARANGAL - 506005, TELANGANA STATE